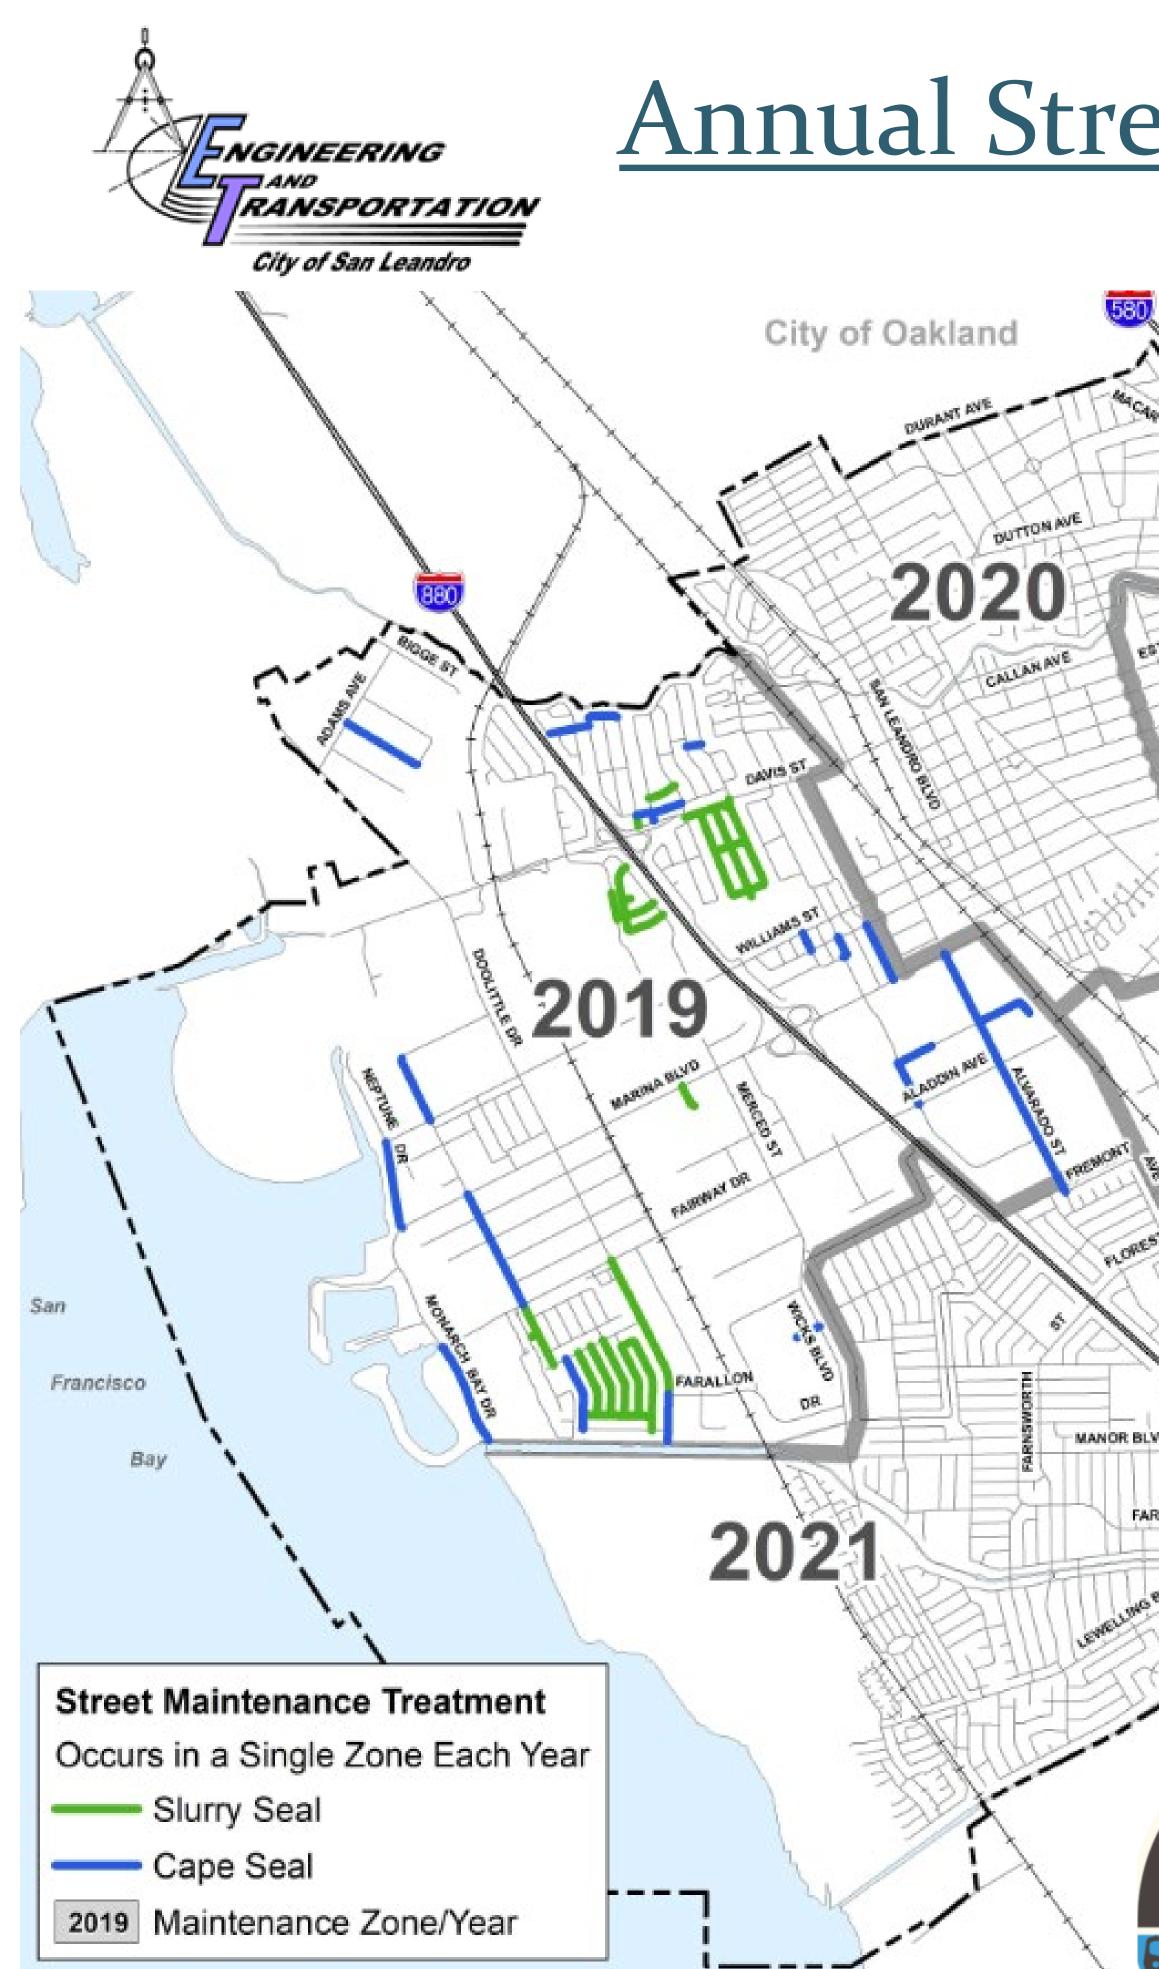

waste tires from California landfills.

Each year work is performed in one of the City's four maintenance areas. This year streets within the western maintenance quadrant of San Leandro were evaluated for work. Priority was given to streets with the lowest pavement condition index that had not deteriorated to the point that replacement was required. Those projects are done through the Annual Streets Overlay program (roughly \$10 million in Fiscal Year 2018-19). The project installed approximately 9.0 lane miles of slurry seal and approximately 10.25 lane miles of cape seal.

# ANNUAL STREET SEALING 2017-18, PROJECT NO. 2019.0070

# Annual Street Sealing Project 2018-19 - \$3.3M A

| ake<br>bot |                                                                                                                                                                                                                                                                                                                                                                                                                                                                                                                                                                                                                                                                                                                                                                                                                                                                                                                                                                                                                                                                                                                                                                                                                                                                                                                                                                                                                                                                                                                                                                                                                                                                                                                                                                                                                                                                                    |                        |                         |                   | State of the second second |                    |
|------------|------------------------------------------------------------------------------------------------------------------------------------------------------------------------------------------------------------------------------------------------------------------------------------------------------------------------------------------------------------------------------------------------------------------------------------------------------------------------------------------------------------------------------------------------------------------------------------------------------------------------------------------------------------------------------------------------------------------------------------------------------------------------------------------------------------------------------------------------------------------------------------------------------------------------------------------------------------------------------------------------------------------------------------------------------------------------------------------------------------------------------------------------------------------------------------------------------------------------------------------------------------------------------------------------------------------------------------------------------------------------------------------------------------------------------------------------------------------------------------------------------------------------------------------------------------------------------------------------------------------------------------------------------------------------------------------------------------------------------------------------------------------------------------------------------------------------------------------------------------------------------------|------------------------|-------------------------|-------------------|----------------------------|--------------------|
|            | and the second sec | et alle                |                         |                   |                            |                    |
|            |                                                                                                                                                                                                                                                                                                                                                                                                                                                                                                                                                                                                                                                                                                                                                                                                                                                                                                                                                                                                                                                                                                                                                                                                                                                                                                                                                                                                                                                                                                                                                                                                                                                                                                                                                                                                                                                                                    | Cape Seal Locat        | ions                    |                   | Slurry Seal Locat          | ions               |
|            | Street Name                                                                                                                                                                                                                                                                                                                                                                                                                                                                                                                                                                                                                                                                                                                                                                                                                                                                                                                                                                                                                                                                                                                                                                                                                                                                                                                                                                                                                                                                                                                                                                                                                                                                                                                                                                                                                                                                        | <b>Begin Location</b>  | End Location            | Street Name       | <b>Begin Location</b>      | End Locati         |
|            | Acapulco Rd                                                                                                                                                                                                                                                                                                                                                                                                                                                                                                                                                                                                                                                                                                                                                                                                                                                                                                                                                                                                                                                                                                                                                                                                                                                                                                                                                                                                                                                                                                                                                                                                                                                                                                                                                                                                                                                                        | Bermuda Av             | Belvedere Av            | Army St           | Pierce Av                  | Kelly Av           |
|            | Alvarado St                                                                                                                                                                                                                                                                                                                                                                                                                                                                                                                                                                                                                                                                                                                                                                                                                                                                                                                                                                                                                                                                                                                                                                                                                                                                                                                                                                                                                                                                                                                                                                                                                                                                                                                                                                                                                                                                        | Marina Bl              | Fremont Av              | Aurora Dr         | Fairway Dr                 | Bermuda Av         |
|            | Aurora Dr                                                                                                                                                                                                                                                                                                                                                                                                                                                                                                                                                                                                                                                                                                                                                                                                                                                                                                                                                                                                                                                                                                                                                                                                                                                                                                                                                                                                                                                                                                                                                                                                                                                                                                                                                                                                                                                                          | Polvorosa Av           | Williams St             | Billings Bl       | Martin St                  | Dead End S (sou    |
|            | Aurora Dr                                                                                                                                                                                                                                                                                                                                                                                                                                                                                                                                                                                                                                                                                                                                                                                                                                                                                                                                                                                                                                                                                                                                                                                                                                                                                                                                                                                                                                                                                                                                                                                                                                                                                                                                                                                                                                                                          | Marina Bl              | Fairway Dr              | Bodega Way        | Aurora Dr                  | West Dead End      |
| C          | Campbell Av                                                                                                                                                                                                                                                                                                                                                                                                                                                                                                                                                                                                                                                                                                                                                                                                                                                                                                                                                                                                                                                                                                                                                                                                                                                                                                                                                                                                                                                                                                                                                                                                                                                                                                                                                                                                                                                                        | Williams St            | Castro St               | Charles Rd        | Donovan Dr                 | Frederick Rd       |
|            | Donovan Dr                                                                                                                                                                                                                                                                                                                                                                                                                                                                                                                                                                                                                                                                                                                                                                                                                                                                                                                                                                                                                                                                                                                                                                                                                                                                                                                                                                                                                                                                                                                                                                                                                                                                                                                                                                                                                                                                         | Virginia St            | S end (soundwal)        | Charlotte Av      | Marybelle Av               | Timothy Dr         |
|            | Doolittle Dr                                                                                                                                                                                                                                                                                                                                                                                                                                                                                                                                                                                                                                                                                                                                                                                                                                                                                                                                                                                                                                                                                                                                                                                                                                                                                                                                                                                                                                                                                                                                                                                                                                                                                                                                                                                                                                                                       | Farallon Dr            | ACFC Channel (dead-end) | Davis Frontage Rd | Gilmore Dr                 | Pierce Av          |
| J          | Jean Wy                                                                                                                                                                                                                                                                                                                                                                                                                                                                                                                                                                                                                                                                                                                                                                                                                                                                                                                                                                                                                                                                                                                                                                                                                                                                                                                                                                                                                                                                                                                                                                                                                                                                                                                                                                                                                                                                            | Arthur Av              | Douglas Dr              | Doolittle Dr      | Fairway Dr                 | Farallon Dr        |
| N          | Monarch Bay Dr                                                                                                                                                                                                                                                                                                                                                                                                                                                                                                                                                                                                                                                                                                                                                                                                                                                                                                                                                                                                                                                                                                                                                                                                                                                                                                                                                                                                                                                                                                                                                                                                                                                                                                                                                                                                                                                                     | Fairway Dr             | Flood Channel Gate      | Driftwood Wy      | Acapulco Rd                | Tiburon Rd         |
|            | Montegue Av                                                                                                                                                                                                                                                                                                                                                                                                                                                                                                                                                                                                                                                                                                                                                                                                                                                                                                                                                                                                                                                                                                                                                                                                                                                                                                                                                                                                                                                                                                                                                                                                                                                                                                                                                                                                                                                                        | Teagrden St            | SPRR Xing               | Kelly Av          | Davis St                   | Navy St            |
|            | Montegue Av                                                                                                                                                                                                                                                                                                                                                                                                                                                                                                                                                                                                                                                                                                                                                                                                                                                                                                                                                                                                                                                                                                                                                                                                                                                                                                                                                                                                                                                                                                                                                                                                                                                                                                                                                                                                                                                                        | Alvarado St            | E to end (SPRR Xing)    | Maracaibo Rd      | Bermuda Av                 | Driftwood Wy       |
|            | Neptune Dr                                                                                                                                                                                                                                                                                                                                                                                                                                                                                                                                                                                                                                                                                                                                                                                                                                                                                                                                                                                                                                                                                                                                                                                                                                                                                                                                                                                                                                                                                                                                                                                                                                                                                                                                                                                                                                                                         | Williams St            | Marina Bl               | Marybelle Av      | Charlotte Av               | Timothy Dr         |
| N N        | North Bl                                                                                                                                                                                                                                                                                                                                                                                                                                                                                                                                                                                                                                                                                                                                                                                                                                                                                                                                                                                                                                                                                                                                                                                                                                                                                                                                                                                                                                                                                                                                                                                                                                                                                                                                                                                                                                                                           | Martin Bl              | Billings Bl             | Nassau Rd         | Bermuda Av                 | Driftwood Wy       |
| × F        | Pacific Av                                                                                                                                                                                                                                                                                                                                                                                                                                                                                                                                                                                                                                                                                                                                                                                                                                                                                                                                                                                                                                                                                                                                                                                                                                                                                                                                                                                                                                                                                                                                                                                                                                                                                                                                                                                                                                                                         | Castro St              | Marina Bl               | Navy St           | Pierce Av                  | Kelly Av           |
| 238)F      | Pike Av                                                                                                                                                                                                                                                                                                                                                                                                                                                                                                                                                                                                                                                                                                                                                                                                                                                                                                                                                                                                                                                                                                                                                                                                                                                                                                                                                                                                                                                                                                                                                                                                                                                                                                                                                                                                                                                                            | 373' w/ o Wicks Bl     | Wicks Bl                | Pierce Av         | Davis St                   | Navy St            |
| <u> </u>   | Reynolds Av                                                                                                                                                                                                                                                                                                                                                                                                                                                                                                                                                                                                                                                                                                                                                                                                                                                                                                                                                                                                                                                                                                                                                                                                                                                                                                                                                                                                                                                                                                                                                                                                                                                                                                                                                                                                                                                                        | Martin Bl              | White Fir Ln            | Santiago Rd       | Bermuda Av                 | Driftwood Wy       |
| ХТ         | Teagrden St                                                                                                                                                                                                                                                                                                                                                                                                                                                                                                                                                                                                                                                                                                                                                                                                                                                                                                                                                                                                                                                                                                                                                                                                                                                                                                                                                                                                                                                                                                                                                                                                                                                                                                                                                                                                                                                                        | Aladdin Av             | Montegue Av             | Tiburon Rd        | Maracaibo Rd               | Belvedere Av       |
| $\sim$ V   | Virginia St                                                                                                                                                                                                                                                                                                                                                                                                                                                                                                                                                                                                                                                                                                                                                                                                                                                                                                                                                                                                                                                                                                                                                                                                                                                                                                                                                                                                                                                                                                                                                                                                                                                                                                                                                                                                                                                                        | Martin Bl/ Billings Bl | Frederick Rd            | Trinidad Rd       | Bermuda Av                 | Driftwood Wy       |
| V          | Wayne Av                                                                                                                                                                                                                                                                                                                                                                                                                                                                                                                                                                                                                                                                                                                                                                                                                                                                                                                                                                                                                                                                                                                                                                                                                                                                                                                                                                                                                                                                                                                                                                                                                                                                                                                                                                                                                                                                           | Castro St              | Linton Av               | Verna Ct          | Marina Bl                  | S to end (cul-de-s |
| 11         | Whitney St                                                                                                                                                                                                                                                                                                                                                                                                                                                                                                                                                                                                                                                                                                                                                                                                                                                                                                                                                                                                                                                                                                                                                                                                                                                                                                                                                                                                                                                                                                                                                                                                                                                                                                                                                                                                                                                                         | Adams Av               | Edison Av               | Vestal Ct         | Marybelle Av               | E to end (cul-de-s |
| 4          |                                                                                                                                                                                                                                                                                                                                                                                                                                                                                                                                                                                                                                                                                                                                                                                                                                                                                                                                                                                                                                                                                                                                                                                                                                                                                                                                                                                                                                                                                                                                                                                                                                                                                                                                                                                                                                                                                    |                        |                         | Wainwright Av     | Davis St                   | S to end (s/ o Nav |
|            | 111                                                                                                                                                                                                                                                                                                                                                                                                                                                                                                                                                                                                                                                                                                                                                                                                                                                                                                                                                                                                                                                                                                                                                                                                                                                                                                                                                                                                                                                                                                                                                                                                                                                                                                                                                                                                                                                                                |                        |                         |                   |                            |                    |
| 11///      | ///                                                                                                                                                                                                                                                                                                                                                                                                                                                                                                                                                                                                                                                                                                                                                                                                                                                                                                                                                                                                                                                                                                                                                                                                                                                                                                                                                                                                                                                                                                                                                                                                                                                                                                                                                                                                                                                                                |                        |                         | Walace Ave        | Marybelle Av               | Timothy Dr         |