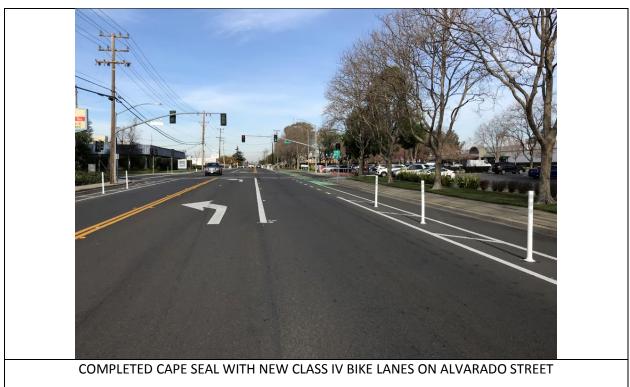

#### Change Order Summary

Change Order limit authorized at contract Award: 15% (or \$258,130)

| 1.0 Net increase in measured   quantities, for City \$ 49,654 3%   of seal treatments added scope, partial revision   of seal treatments due to re-evaluated field   conditions, and differences between bid and installed   measured quantities Partial area correction from   2.1 Chip seal to slurry \$ (105,279)   chip seal to slurry \$ (105,279) -6%   seal 2.2 Post bid addition of class 4   bike lanes on Alvarado \$ 50,791 3%   3.1 Additions and revisions   made to pavement striping \$ 10,175 1% | <u>CCO N</u> | No. Description             | Amount           | %               |
|------------------------------------------------------------------------------------------------------------------------------------------------------------------------------------------------------------------------------------------------------------------------------------------------------------------------------------------------------------------------------------------------------------------------------------------------------------------------------------------------------------------|--------------|-----------------------------|------------------|-----------------|
| added scope, partial revision<br>of seal treatments<br>conditions, and differences<br>measured quantities<br>2.1<br>chip seal to slurry<br>2.2<br>bike lanes on Alvarado<br>3.1                                                                                                                                                                                                                                                                                                                                  | 1.0          |                             | Net increase in  | measured        |
| of seal treatments<br>conditions, and differences<br>measured quantities<br>2.1<br>chip seal to slurry<br>2.2<br>bike lanes on Alvarado<br>3.1 ↓ Chip seal to slurry<br>bike lanes on Alvarado                                                                                                                                                                                                                                                                                                                   |              | quantities, for City        | \$ 49,654        | 3%              |
| due to re-evaluated field<br>conditions, and differences<br>measured quantities<br>2.1 Partial area correction from<br>chip seal to slurry \$ (105,279) -6%<br>seal<br>2.2 bike lanes on Alvarado \$ 50,791 3%<br>bike lanes on Alvarado \$ 50,791 3%<br>Street<br>3.1 Additions and revisions                                                                                                                                                                                                                   |              |                             | added scope, p   | artial revision |
| conditions, and differences<br>measured quantities<br>2.1<br>chip seal to slurry<br>2.2<br>bike lanes on Alvarado<br>3.1<br>bide to root attract induction<br>between bid and installed<br>Partial area correction from<br>\$ (105,279) -6%<br>seal<br>Post bid addition of class 4<br>\$ 50,791 3%<br>Street<br>Additions and revisions                                                                                                                                                                         |              | of seal treatments          |                  |                 |
| between bid and installed<br>measured quantities<br>2.1<br>chip seal to slurry -6%<br>seal<br>2.2<br>bike lanes on Alvarado -6%<br>seal<br>2.3<br>Additions and revisions                                                                                                                                                                                                                                                                                                                                        |              |                             | due to re-evalua | ated field      |
| measured quantitiesPartial area correction from<br>\$ (105,279)2.1<br>chip seal to slurry\$ (105,279)2.2<br>bike lanes on AlvaradoPost bid addition of class 4<br>\$ 50,7913.1Street<br>Additions and revisions                                                                                                                                                                                                                                                                                                  |              | conditions, and differences |                  |                 |
| 2.1Partial area correction from<br>\$ (105,279)chip seal to slurry\$ (105,279)-6%sealseal-6%2.2Post bid addition of class 4\$ 50,791bike lanes on Alvarado\$ 50,7913%3.1Street-6%3.1Additions and revisions                                                                                                                                                                                                                                                                                                      |              |                             | between bid an   | d installed     |
| chip seal to slurry \$(105,279) -6%<br>seal<br>2.2 bike lanes on Alvarado Post bid addition of class 4<br>\$50,791 3%<br>Street<br>3.1 Additions and resions                                                                                                                                                                                                                                                                                                                                                     |              | measured quantities         |                  |                 |
| 2.2 seal<br>2.2 bike lanes on Alvarado<br>3.1 Additions and revisions                                                                                                                                                                                                                                                                                                                                                                                                                                            | 2.1          |                             | Partial area cor | rection from    |
| 2.2<br>bike lanes on AlvaradoPost bid addition of class 4<br>\$ 50,7913.13%<br>Street3.1Additions and revisions                                                                                                                                                                                                                                                                                                                                                                                                  |              | chip seal to slurry         | \$ (105,279)     | -6%             |
| bike lanes on Alvarado \$50,791 3%<br>Street<br>3.1 Additions and revisions                                                                                                                                                                                                                                                                                                                                                                                                                                      |              |                             | seal             |                 |
| 3.1 Street<br>Additions and revisions                                                                                                                                                                                                                                                                                                                                                                                                                                                                            | 2.2          |                             | Post bid additio | n of class 4    |
| 3.1 Additions and revisions                                                                                                                                                                                                                                                                                                                                                                                                                                                                                      |              | bike lanes on Alvarado      | \$ 50,791        | 3%              |
|                                                                                                                                                                                                                                                                                                                                                                                                                                                                                                                  |              |                             | Street           |                 |
| made to pavement striping \$10,175 1%                                                                                                                                                                                                                                                                                                                                                                                                                                                                            | 3.1          |                             |                  | evisions        |
|                                                                                                                                                                                                                                                                                                                                                                                                                                                                                                                  |              | made to pavement striping   | \$ 10,175        | 1%              |