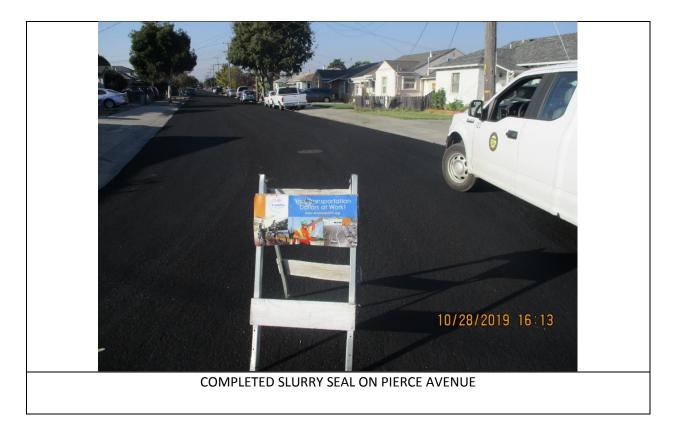

waste tires from California landfills.

Each year work is performed in one of the City's four maintenance areas. This year streets within the western maintenance quadrant of San Leandro were evaluated for work. Priority was given to streets with the lowest pavement condition index that had not deteriorated to the point that replacement was required. Those projects are done through the Annual Streets Overlay program (roughly \$10 million in Fiscal Year 2018-19). The project installed approximately 9.0 lane miles of slurry seal and approximately 10.25 lane miles of cape seal.

The successful completion of this project extended the useful life of 42 street segments. Additionally, under a separate construction contract, eighty-one curb ramps, within the street sealing work areas, were upgraded to comply with current Americans with Disabilities Act (ADA) standards.